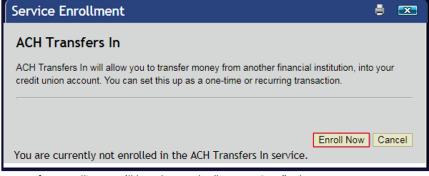

## 5. Click the "Enroll Now" button in the pop-up box.

Note: After enrolling, you'll be taken to the "Transactions" tab.