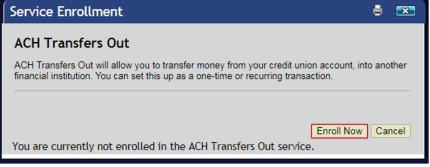

# 9. Click the "Enroll Now" button in the pop-up box.

**Note:** After enrolling, you'll be taken to the **"Transactions"** tab.